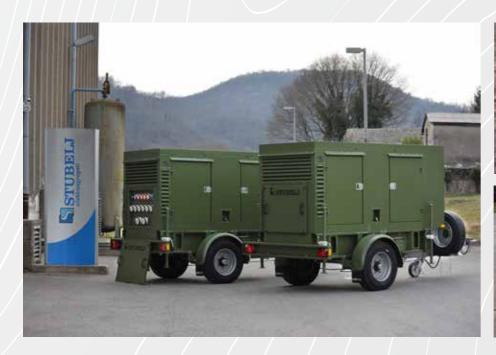

# **GENERATORS**

Rugged generators with high quality, reliability, and durability.

Stubelj generators have significant operational benefits for all military services including reduced logistics footprint, improved mobility and transportability in addition to significant operations and maintenance cost savings.

Transportable by: military truck (off-road), helicopter, cargo aircraft (such as C-130), rail, ship.

### Our generator strengths:

- 1 EMC according to MIL-STD 461 E
- 2 Shock and vibration according to MIL-STD 810
- 3 Suitable for operation in harsh environments
- 4 Low noise
- **5** Weight and size savings
- 6 Minimal infrared signature
- Design flexibility