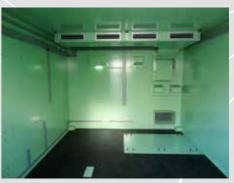

# **SHELTERS**

#### Shelter types: S-788, S-280, ISO20

Development, design and manufacturing of high quality, low weight rugged shelters. Custom build shelters for the harshest environments and transport conditions. Shelters incorporate any **EMI**, **RFI** protection and **EMC** compatibility requirements.

Shelters are constructed from aluminium sandwich panels with polypropylene honeycomb or PET foam core. These panels can be additionally reinforced with aluminium tubes inserted in the panels during panel production. Aluminium panel skins 1,5 mm thick supports heavier equipment installation without additional reinforcement. Frameworks of the shelters can be produced from high strength extruded aluminium alloy beams or steel beams.

### **Shelter features:**

- 1 Lightweight
- 2 High strength
- 3 All weather
- 4 Insulated
- 5 Full qualification to customer and military standards
- 6 RFI shielding

Transportable by: military truck (off-road), helicopter, cargo aircraft (such as C-130), rail, ship. Shelters can be tested to confirm compliance with customer demands, standards and norms.