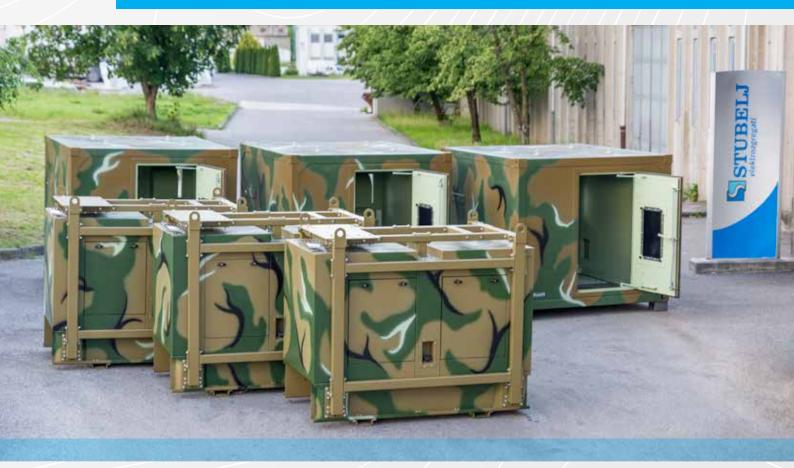

# **SHELTERS**

#### Shelter types: S-788, S-280, ISO20

Development, design and manufacturing of high quality, low weight rugged shelters. Custom build shelters for the harshest environments and transport conditions. Shelters incorporate any **EMI**, **RFI** protection and **EMC** compatibility requirements.

Shelters are constructed from aluminium sandwich panels with polypropylene honeycomb or PET foam core. These panels can be additionally reinforced with aluminium tubes inserted in the panels during panel production. Aluminium panel skins 1,5 mm thick supports heavier equipment installation without additional reinforcement. Frameworks of the shelters can be produced from high strength extruded aluminium alloy beams or steel beams.

### **Shelter features:**

- 1 Lightweight
- 2 High strength
- 3 All weather
- 4 Insulated
- 5 Full qualification to customer and military standards
- 6 RFI shielding

Transportable by: military truck (off-road), helicopter, cargo aircraft (such as C-130), rail, ship. Shelters can be tested to confirm compliance with customer demands, standards and norms.