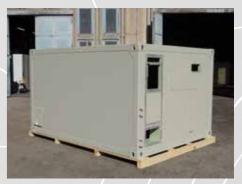

# **SHELTERS**

#### Shelter types: S-788, S-280, ISO20

Development, design and manufacturing of high quality, low weight rugged shelters. Custom build shelters for the harshest environments and transport conditions. Shelters incorporate any **EMI**, **RFI** protection and **EMC** compatibility requirements.

Shelters are constructed from aluminium sandwich panels with polypropylene honeycomb or PET foam core. These panels can be additionally reinforced with aluminium tubes inserted in the panels during panel production. Aluminium panel skins 1,5 mm thick supports heavier equipment installation without additional reinforcement. Frameworks of the shelters can be produced from high strength extruded aluminium alloy beams or steel beams.

### **Shelter features:**

- 1 Lightweight
- 2 High strength
- 3 All weather
- 4 Insulated
- 5 Full qualification to customer and military standards
- 6 RFI shielding

Transportable by: military truck (off-road), helicopter, cargo aircraft (such as C-130), rail, ship. Shelters can be tested to confirm compliance with customer demands, standards and norms.