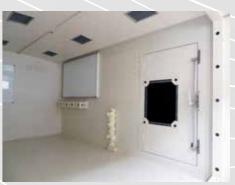

# **SHELTERS**

#### Shelter types: S-788, S-280, ISO20

Development, design and manufacturing of high quality, low weight rugged shelters. Custom build shelters for the harshest environments and transport conditions. Shelters incorporate any **EMI**, **RFI** protection and **EMC** compatibility requirements.

Shelters are constructed from aluminium sandwich panels with polypropylene honeycomb or PET foam core. These panels can be additionally reinforced with aluminium tubes inserted in the panels during panel production. Aluminium panel skins 1,5 mm thick supports heavier equipment installation without additional reinforcement. Frameworks of the shelters can be produced from high strength extruded aluminium alloy beams or steel beams.

### **Shelter features:**

- 1 Lightweight
- 2 High strength
- 3 All weather
- 4 Insulated
- 5 Full qualification to customer and military standards
- 6 RFI shielding

Transportable by: military truck (off-road), helicopter, cargo aircraft (such as C-130), rail, ship. Shelters can be tested to confirm compliance with customer demands, standards and norms.