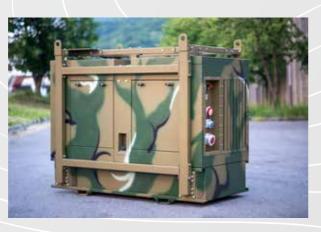

# **GENERATORS**

Rugged generators with high quality, reliability, and durability.

Stubelj generators have significant operational benefits for all military services including reduced logistics footprint, improved mobility and transportability in addition to significant operations and maintenance cost savings.

Transportable by: military truck (off-road), helicopter, cargo aircraft (such as C-130), rail, ship.

### Our generator strengths:

- 1 EMC according to MIL-STD 461 E
- 2 Shock and vibration according to MIL-STD 810
- 3 Suitable for operation in harsh environments
- 4 Low noise
- **5** Weight and size savings
- 6 Minimal infrared signature
- Design flexibility