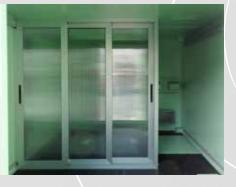

# **SHELTERS**

#### Shelter types: S-788, S-280, ISO20

Development, design and manufacturing of high quality, low weight rugged shelters. Custom build shelters for the harshest environments and transport conditions. Shelters incorporate any **EMI**, **RFI** protection and **EMC** compatibility requirements.

Shelters are constructed from aluminium sandwich panels with polypropylene honeycomb or PET foam core. These panels can be additionally reinforced with aluminium tubes inserted in the panels during panel production. Aluminium panel skins 1,5 mm thick supports heavier equipment installation without additional reinforcement. Frameworks of the shelters can be produced from high strength extruded aluminium alloy beams or steel beams.

### **Shelter features:**

- 1 Lightweight
- 2 High strength
- 3 All weather
- 4 Insulated
- 5 Full qualification to customer and military standards
- 6 RFI shielding

Transportable by: military truck (off-road), helicopter, cargo aircraft (such as C-130), rail, ship. Shelters can be tested to confirm compliance with customer demands, standards and norms.