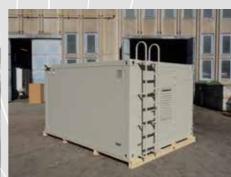

# **SHELTERS**

#### Shelter types: S-788, S-280, ISO20

Development, design and manufacturing of high quality, low weight rugged shelters. Custom build shelters for the harshest environments and transport conditions. Shelters incorporate any **EMI**, **RFI** protection and **EMC** compatibility requirements.

Shelters are constructed from aluminium sandwich panels with polypropylene honeycomb or PET foam core. These panels can be additionally reinforced with aluminium tubes inserted in the panels during panel production. Aluminium panel skins 1,5 mm thick supports heavier equipment installation without additional reinforcement. Frameworks of the shelters can be produced from high strength extruded aluminium alloy beams or steel beams.

### **Shelter features:**

- 1 Lightweight
- 2 High strength
- 3 All weather
- 4 Insulated
- 5 Full qualification to customer and military standards
- 6 RFI shielding

Transportable by: military truck (off-road), helicopter, cargo aircraft (such as C-130), rail, ship. Shelters can be tested to confirm compliance with customer demands, standards and norms.