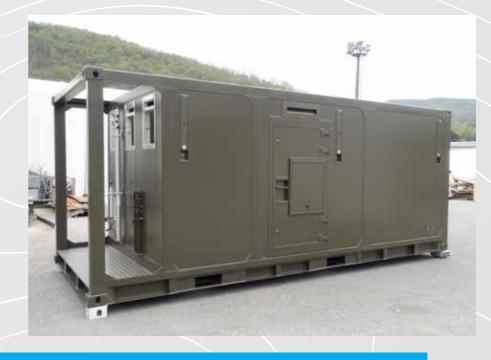

# **SHELTERS**

#### Shelter types: S-788, S-280, ISO20

Development, design and manufacturing of high quality, low weight rugged shelters. Custom build shelters for the harshest environments and transport conditions. Shelters incorporate any **EMI**, **RFI** protection and **EMC** compatibility requirements.

Shelters are constructed from aluminium sandwich panels with polypropylene honeycomb or PET foam core. These panels can be additionally reinforced with aluminium tubes inserted in the panels during panel production. Aluminium panel skins 1,5 mm thick supports heavier equipment installation without additional reinforcement. Frameworks of the shelters can be produced from high strength extruded aluminium alloy beams or steel beams.

### **Shelter features:**

- 1 Lightweight
- 2 High strength
- 3 All weather
- 4 Insulated
- 5 Full qualification to customer and military standards
- 6 RFI shielding

Transportable by: military truck (off-road), helicopter, cargo aircraft (such as C-130), rail, ship. Shelters can be tested to confirm compliance with customer demands, standards and norms.